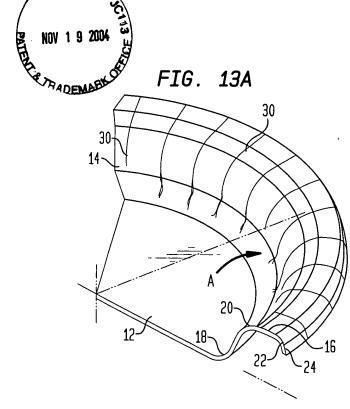

Also, while preparing the *Brief*, it was noticed that pleats 30 were mislabeled on Figure 13B. A corrected sheet is included, together with an annotated sheet.

Entry of the above amendments after *Final Rejection* is respectfully requested inasmuch as the amendments merely correct typographical errors.

## **Amendments to the Drawings:**

Tag numbers "30" were mislabeled on Figure 13B on Sheet 10/12. A substitute sheet of drawings is attached, together with an annotated sheet showing changes.

Attachments: